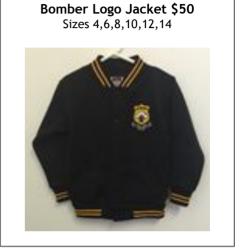

Brass & Enamel Pin Badge \$5

 $\underline{\text{NB:}}$  The following items, in black, are able to be purchased from department stores, such as Big W or Kmart, or other stores.

- o skorts
- shorts
- tracksuit pants
- o socks
- o shoes