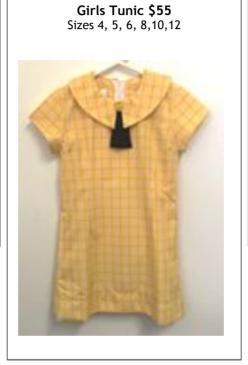

Brass & Enamel Pin Badge \$5

 $\underline{\text{NB:}}$  The following items, in black, are able to be purchased from department stores, such as Big W or Kmart, or other stores.

- o skorts
- shorts
- tracksuit pants
- o socks
- o shoes